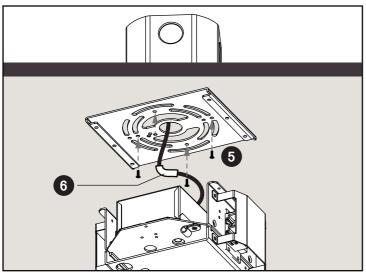

## DUO 4 - (TRIAC. ECOsystem. 3wire. Non)

Place the mounting plate onto the ceiling and screw it in place.

Step 6 Connect wires (please refer to wire diagram).

Step 7 Slide the power module onto the mounting plate.