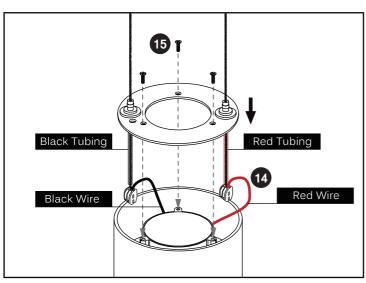

### DUO 4 - (TRIAC. ECOsystem. 3wire. Non)

**Step 11**Slip the wire through the cable gripper and adjust to desired height, tightening the gripper to lock in place. (Aligning the negative side)

**Step 12**Slip the black protective tubing over the negative side wire and the red tubing over the other wire. Ensuring end to end tubing coverage.

**Step 13**Leave a 0.4" gap before cutting both wires and connect both wires to a WAGO connector.

**Step 14**Connect the black tubing to the black wire and red tubing to the red wire.

**Step 15**Screw the ring plate to the fixture.