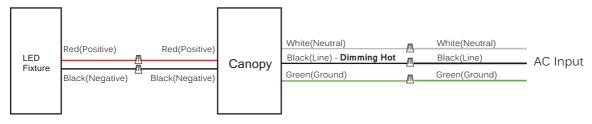

r, Removing the plate from the fixture.

### DUO 4 - (TRIAC. ECOsystem. 3wire. Non)





**Step 11**Slip the wire through the cable gripper and adjust to desired height, tightening the gripper to lock in place. (Aligning the negative side)



**Step 12**Slip the black protective tubing over the negative side wire and the red tubing over the other wire. Ensuring end to end tubing coverage.

**Step 13**Leave a 0.4" gap before cutting both wires and connect both wires to a WAGO connector.



**Step 14**Connect the black tubing to the black wire and red tubing to the red wire.

**Step 15**Screw the ring plate to the fixture.



Step 16 Installation Complete

ADVANCED HIGH CEILING

### DUO 4 - (TRIAC. ECOsystem. 3wire. Non)



#### Wiring Diagram

#### **ECO**



#### 3-WIRE



#### **TRIAC**



#### Non-Dimming