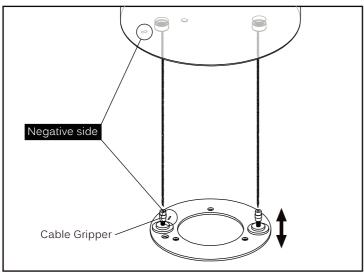

### DUO 4 - (TRIAC. ECOsystem. 3wire. Non)

**Step 11**Slip the wire through the cable gripper and adjust to desired height, tightening the gripper to lock in place. (Aligning the negative side)

**Step 12**Slip the black protective tubing over the negative side wire and the red tubing over the other wire. Ensuring end to end tubing coverage.