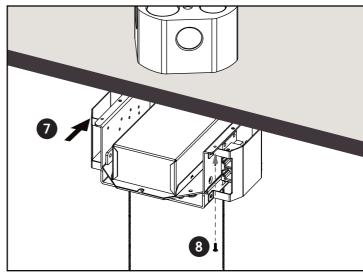

## DUO 4 - (TRIAC. ECOsystem. 3wire. Non)

Place the mounting plate onto the ceiling and screw it in place.

Step 6 Connect wires (please refer to wire diagram).

Step 7 Slide the power module onto the mounting plate.

Step 8 Screw the bolt to the mounting plate.

Step 9 Place the canopy around the power module. Ensuring that the negative side is aligned (clearly marked).

Step 10 Unscrew the ring plate and loosen the cable gripper, Removing the plate from the fixture.