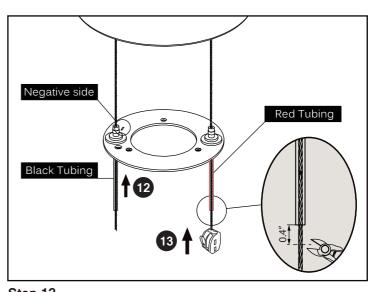

### DUO 4 - (TRIAC. ECOsystem. 3wire. Non)

**Step 11**Slip the wire through the cable gripper and adjust to desired height, tightening the gripper to lock in place. (Aligning the negative side)

**Step 12**Slip the black protective tubing over the negative side wire and the red tubing over the other wire. Ensuring end to end tubing coverage.

**Step 13**Leave a 0.4" gap before cutting both wires and connect both wires to a WAGO connector.

**Step 14**Connect the black tubing to the black wire and red tubing to the red wire.

**Step 15**Screw the ring plate to the fixture.