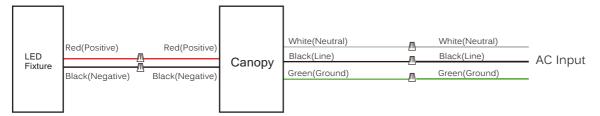

e from the fixture.

### DUO 4 - (TRIAC. ECOsystem. 3wire. Non)





**Step 11**Slip the wire through the cable gripper and adjust to desired height, tightening the gripper to lock in place. (Aligning the negative side)



**Step 12**Slip the black protective tubing over the negative side wire and the red tubing over the other wire. Ensuring end to end tubing coverage.

**Step 13**Leave a 0.4" gap before cutting both wires and connect both wires to a WAGO connector.



**Step 14**Connect the black tubing to the black wire and red tubing to the red wire.

**Step 15**Screw the ring plate to the fixture.



Step 16 Installation Complete

ADVANCED HIGH CEILING

### DUO 4 - (TRIAC. ECOsystem. 3wire. Non)



#### Wiring Diagram

#### **ECO**



#### 3-WIRE



#### **TRIAC**



#### Non-Dimming