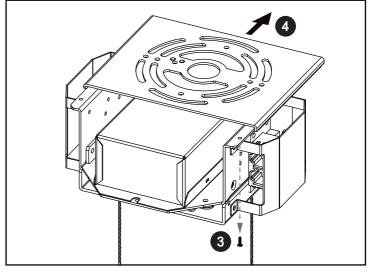

SAVE THESE INSTRUCTIONS FOR FUTURE REFERENCE.

Step 1
Loosen the bolt on the canopy.

**Step 3**Remove the screw on the bracket in order to be able to loosen the mounting plate.

### **Step 4**Slide out the mounting plate.