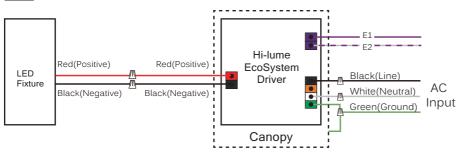

plate and loosen the cable gripper, Removing the plate from the fixture.

### DUO 4 - (TRIAC. ECOsystem. 3wire. Non)





**Step 11**Slip the wire through the cable gripper and adjust to desired height, tightening the gripper to lock in place. (Aligning the negative side)



**Step 12**Slip the black protective tubing over the negative side wire and the red tubing over the other wire. Ensuring end to end tubing coverage.

**Step 13**Leave a 0.4" gap before cutting both wires and connect both wires to a WAGO connector.



**Step 14**Connect the black tubing to the black wire and red tubing to the red wire.

**Step 15**Screw the ring plate to the fixture.



Step 16 Installation Complete

ADVANCED HIGH CEILING

### DUO 4 - (TRIAC. ECOsystem. 3wire. Non)



#### Wiring Diagram

#### **ECO**



#### 3-WIRE



#### **TRIAC**



#### Non-Dimming