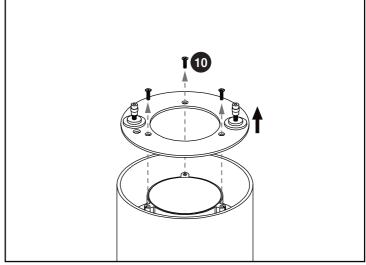

Step 8 Screw the bolt to the mounting plate.

Step 9 Place the canopy around the power module. Ensuring that the negative side is aligned (clearly marked).

Step 10 Unscrew the ring plate and loosen the cable gripper, Removing the plate from the fixture.