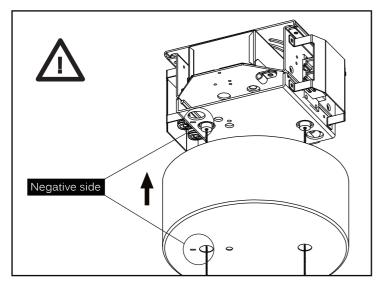

Step 8 Screw the bolt to the mounting plate.

Step 9 Place the canopy around the power module. Ensuring that the negative side is aligned (clearly marked).

Step 10 Unscrew the ring plate and loosen the cable gripper, Removing the plate from the fixture.