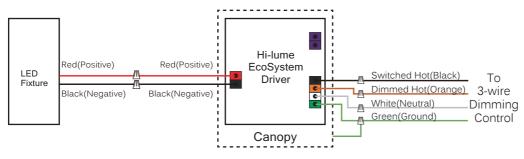

n the cable gripper, Removing the plate from the fixture.

### DUO 4 - (TRIAC. ECOsystem. 3wire. Non)





**Step 11**Slip the wire through the cable gripper and adjust to desired height, tightening the gripper to lock in place. (Aligning the negative side)



**Step 12**Slip the black protective tubing over the negative side wire and the red tubing over the other wire. Ensuring end to end tubing coverage.

**Step 13**Leave a 0.4" gap before cutting both wires and connect both wires to a WAGO connector.



**Step 14**Connect the black tubing to the black wire and red tubing to the red wire.

**Step 15**Screw the ring plate to the fixture.



Step 16 Installation Complete

ADVANCED HIGH CEILING

### DUO 4 - (TRIAC. ECOsystem. 3wire. Non)



#### Wiring Diagram

#### **ECO**



#### 3-WIRE



#### **TRIAC**



#### Non-Dimming