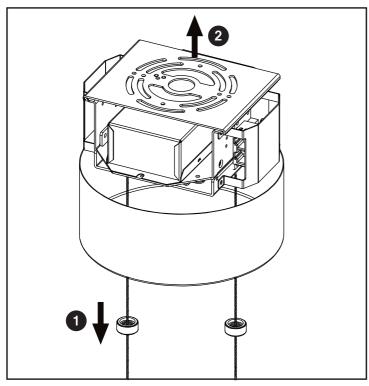

SAVE THESE INSTRUCTIONS FOR FUTURE REFERENCE.

Step 1
Loosen the bolt on the canopy.

**Step 3**Remove the screw on the bracket in order to be able to loosen the mounting plate.