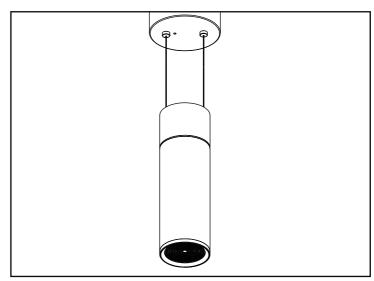

tep 9 Place the canopy around the power module. Ensuring that the negative side is aligned (clearly marked).



Step 10 Unscrew the ring plate and loosen the cable gripper, Removing the plate from the fixture.

### DUO 4 - (TRIAC. ECOsystem. 3wire. Non)





**Step 11**Slip the wire through the cable gripper and adjust to desired height, tightening the gripper to lock in place. (Aligning the negative side)



**Step 12**Slip the black protective tubing over the negative side wire and the red tubing over the other wire. Ensuring end to end tubing coverage.

**Step 13**Leave a 0.4" gap before cutting both wires and connect both wires to a WAGO connector.



**Step 14**Connect the black tubing to the black wire and red tubing to the red wire.

**Step 15**Screw the ring plate to the fixture.



Step 16 Installation Complete

ADVANCED HIGH CEILING

### DUO 4 - (TRIAC. ECOsystem. 3wire. Non)



#### Wiring Diagram

#### **ECO**



#### 3-WIRE



#### **TRIAC**



#### Non-Dimming